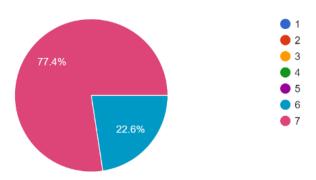

31 responses

© How useful were the training materials presented? 77.4% responded that the materials presented were useful in increasing their knowledge on ESF as the table below shows:

Were the training materials presented useful? Please rate each statement below (1=poor, 4=average, 7=excellent)