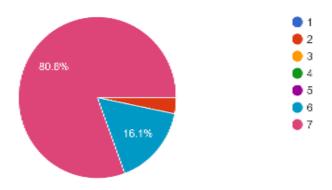

(a) **Did the training meet the objectives? 80.8%** responded that the training achieved the objectives of developing ESF risk management skills

Did the training achieve the objective of developing environmental and social risk management knowledge and skills? Please rate each statement below (1=poor, 4=average, 7=excellent) 31 responses