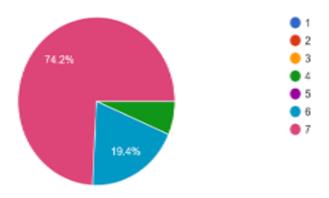

**(b) Did the training increase participants' knowledge on ESF? 74.2%** responded that the training helped increase their knowledge on ESF as shown in the table below:

Did the training increase your knowledge on ESF? Please rate each statement below (1=poor, 4=average, 7=excellent)

31 responses

© How useful were the training materials presented? 77.4% responded that the materials presented were useful in increasing their knowledge on ESF as the table below shows:

Were the training materials presented useful? Please rate each statement below (1=poor, 4=average, 7=excellent)