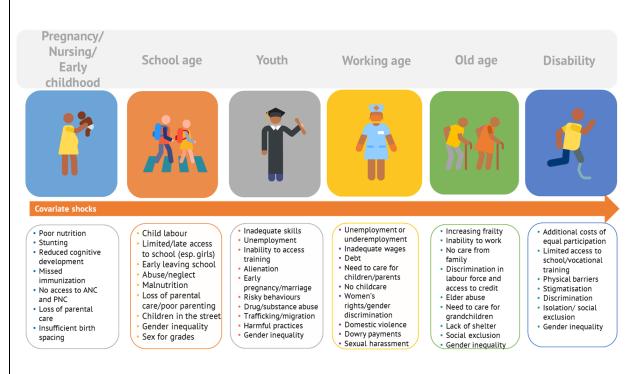

## 3. Introduction of the Social Protection Strategy (Part I and II)

In line with the Social Protection policy, the strategy which guides the implementation of social protection programmes was presented and discussed with participants. This session specifically focussed on the NSPP life-course framework which the strategy adopted, using the distinct life-course groups, namely "0-5, 6-14, 15-24, 25-64 and above 65 years", with an additional life-course group concerned with disability as presented in the diagram below.